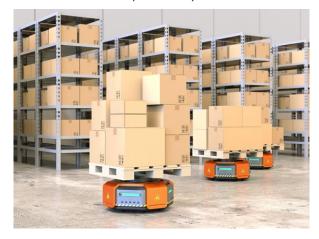

### Vertical - Axiomtek AMR/AGV Modular Controller

# Modular Controller for AMR/AGV

The controller is required to coordinate multiple AMRs to ensure that no collisions occur while tasks are performed. The controller must dispatch AMRs so that the shortest possible cycle time is achieved.

#### **AMR/AGV SOFTWARE**

- AMR/AGV Management and Operating
- ROS1 and ROS2 Supported

#### **COMPATIBLE PERIPHERALS**

- Wireless Solution (Wi-Fi / LoRa / Zigbee)
- Compatible Sensors (LiDAR / Ultrasonic / Laser / Motor)

#### **AMR/AGV CONTROLLER**

- PC-based Main Board
- Control Board
- I/O & Sensor Board

Wireless

**Motion Sensor** 

AMR/AGV Controller

AMR/AGV