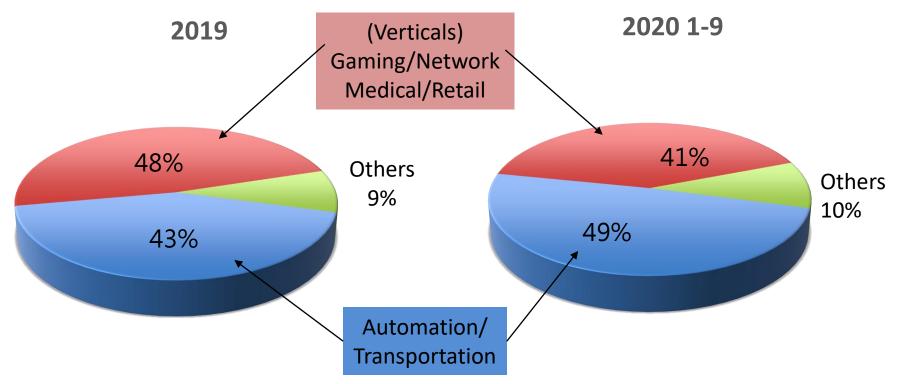

ons occur while tasks are performed. The controller must dispatch AMRs so that the shortest possible cycle time is achieved.



#### **AMR/AGV SOFTWARE**

- AMR/AGV Management and Operating
- ROS1 and ROS2 Supported

#### **COMPATIBLE PERIPHERALS**

- Wireless Solution (Wi-Fi / LoRa / Zigbee)
- Compatible Sensors (LiDAR / Ultrasonic / Laser / Motor)

#### **AMR/AGV CONTROLLER**

- PC-based Main Board
- Control Board
- I/O & Sensor Board







Wireless

**Motion Sensor** 

AMR/AGV Controller

AMR/AGV





### Axiomtek AMR Solution Architecture







# Global Operation









Financial Result

### Quarterly Consolidated Revenue and Gross Margin





### 2019 & 2020 Monthly Consolidated Revenue





# Product Revenue Breakdown by Geography





# Product Revenue Breakdown by Application





# The Passion of Doing Great Things

大膽轉身,熱情串聯 | 追求卓越,迎向冠軍