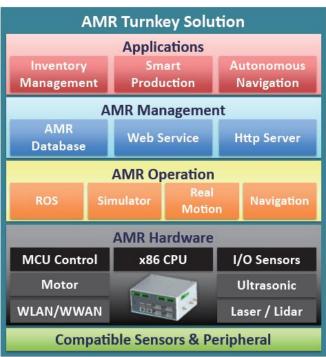

#### **AMR/AGV SOFTWARE**

- AMR/AGV Management and Operating
- ROS1 and ROS2 Supported

#### **COMPATIBLE PERIPHERALS**

- Wireless Solution (Wi-Fi / LoRa / Zigbee)
- Compatible Sensors (LiDAR / Ultrasonic / Laser / Motor)

#### **AMR/AGV CONTROLLER**

- PC-based Main Board
- Control Board
- I/O & Sensor Board

Wireless

**Motion Sensor** 

AMR/AGV Controller

AMR/AGV