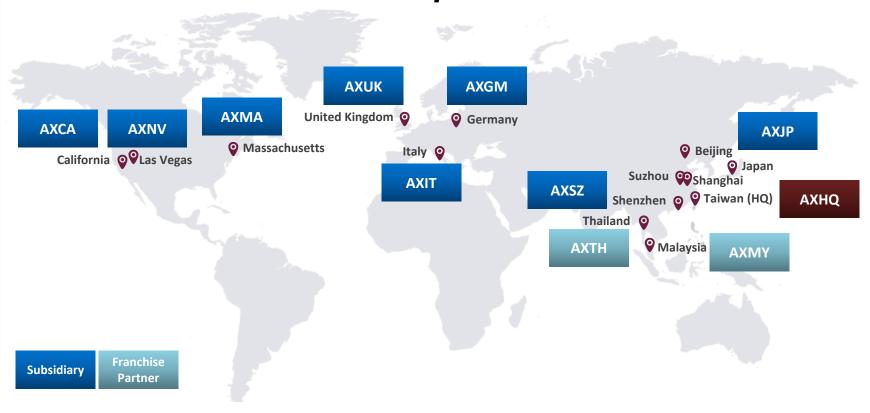

| - 01                  |                       |



### Vertical - Axiomtek AMR/AGV Modular Controller

# Modular Controller for AMR/AGV

The controller is required to coordinate multiple AMRs to ensure that no collisions occur while tasks are performed. The controller must dispatch AMRs so that the shortest possible cycle time is achieved.



#### **AMR/AGV SOFTWARE**

- AMR/AGV Management and Operating
- ROS1 and ROS2 Supported

#### **COMPATIBLE PERIPHERALS**

- Wireless Solution (Wi-Fi / LoRa / Zigbee)
- Compatible Sensors (LiDAR / Ultrasonic / Laser / Motor)

#### **AMR/AGV CONTROLLER**

- PC-based Main Board
- Control Board
- I/O & Sensor Board







Wireless

**Motion Sensor** 

AMR/AGV Controller

AMR/AGV





### Axiomtek AMR Solution Architecture







# Global Operation









Financial Result

### Quarterly Consolidated Revenue and Gross Margin





### 2019 & 2020 Monthly Consolidated Revenue





# Product Revenue Breakdown by Geography





# Product Revenue Breakdown by Application





# The Passion of Doing Great Things

大膽轉身,熱情串聯 | 追求卓越,迎向冠軍