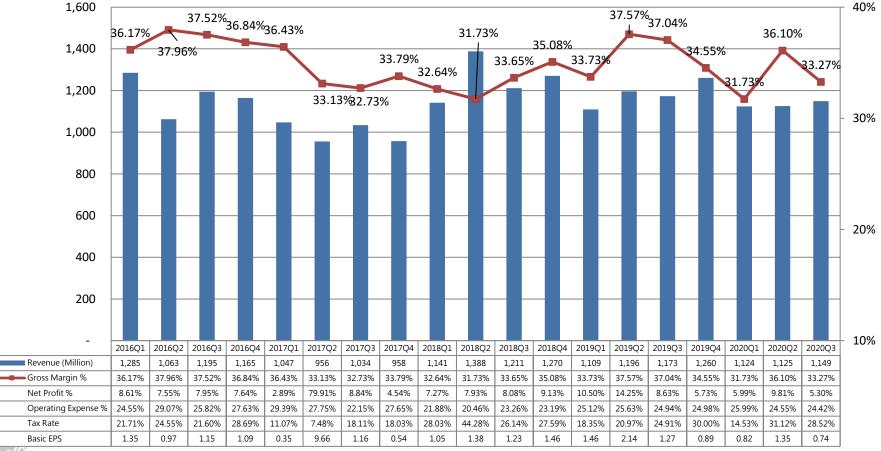

k AMR/AGV Modular Controller

# Modular Controller for AMR/AGV

The controller is required to coordinate multiple AMRs to ensure that no collisions occur while tasks are performed. The controller must dispatch AMRs so that the shortest possible cycle time is achieved.



#### **AMR/AGV SOFTWARE**

- AMR/AGV Management and Operating
- ROS1 and ROS2 Supported

#### **COMPATIBLE PERIPHERALS**

- Wireless Solution (Wi-Fi / LoRa / Zigbee)
- Compatible Sensors (LiDAR / Ultrasonic / Laser / Motor)

#### **AMR/AGV CONTROLLER**

- PC-based Main Board
- Control Board
- I/O & Sensor Board







Wireless

**Motion Sensor** 

AMR/AGV Controller

AMR/AGV





### Axiomtek AMR Solution Architecture







# Global Operation









Financial Result

### Quarterly Consolidated Revenue and Gross Margin





### 2019 & 2020 Monthly Consolidated Revenue





# Product Revenue Breakdown by Geography





# Product Revenue Breakdown by Application





# The Passion of Doing Great Things

大膽轉身,熱情串聯 | 追求卓越,迎向冠軍