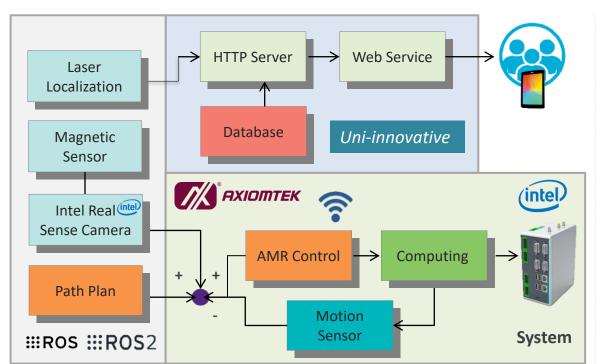

|          | - 01                  |                       |



### Vertical - Axiomtek AMR/AGV Modular Controller

# Modular Controller for AMR/AGV

The controller is required to coordinate multiple AMRs to ensure that no collisions occur while tasks are performed. The controller must dispatch AMRs so that the shortest possible cycle time is achieved.



#### **AMR/AGV SOFTWARE**

- AMR/AGV Management and Operating
- ROS1 and ROS2 Supported

#### **COMPATIBLE PERIPHERALS**

- Wireless Solution (Wi-Fi / LoRa / Zigbee)
- Compatible Sensors (LiDAR / Ultrasonic / Laser / Motor)

#### **AMR/AGV CONTROLLER**

- PC-based Main Board
- Control Board
- I/O & Sensor Board







Wireless

**Motion Sensor** 

AMR/AGV Controller

AMR/AGV





### Axiomtek AMR Solution Architecture







# Global Operation









Financial Result

### Quarterly Consolidated Revenue and Gross Margin





### 2019 & 2020 Monthly Consolidated Revenue





# Product Revenue Breakdown by Geography





# Product Revenue Breakdown by Application





# The Passion of Doing Great Things

大膽轉身,熱情串聯 | 追求卓越,迎向冠軍