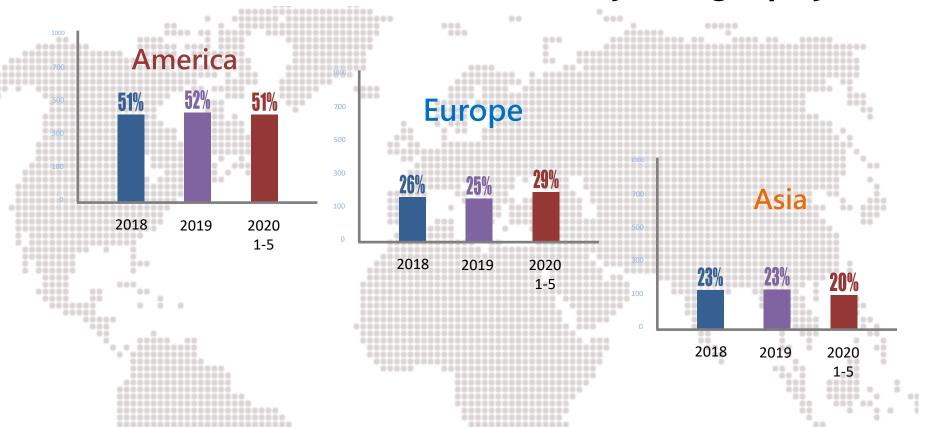

ordinate multiple AMRs to ensure that no collisions occur while tasks are performed. The controller must dispatch AMRs so that the shortest possible cycle time is achieved.



#### **AMR/AGV SOFTWARE**

- AMR/AGV Management and Operating
- ROS1 and ROS2 Supported

#### **COMPATIBLE PERIPHERALS**

- Wireless Solution (Wi-Fi / LoRa / Zigbee)
- Compatible Sensors (LiDAR / Ultrasonic / Laser / Motor)

#### **AMR/AGV CONTROLLER**

- PC-based Main Board
- Control Board
- I/O & Sensor Board







Wireless

**Motion Sensor** 

AMR/AGV Controller

AMR/AGV





### Axiomtek AMR Solution Architecture







# Global Operation









Financial Result

### Quarterly Consolidated Revenue and Gross Margin





### 2019 & 2020 Monthly Consolidated Revenue





# Product Revenue Breakdown by Geography





# Product Revenue Breakdown by Application





# The Passion of Doing Great Things

大膽轉身,熱情串聯 | 追求卓越,迎向冠軍