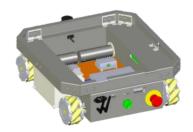

### Vertical - Axiomtek AMR/AGV Modular Controller

# Modular Controller for AMR/AGV

The controller is required to coordinate multiple AMRs to ensure that no collisions occur while tasks are performed. The controller must dispatch AMRs so that the shortest possible cycle time is achieved.