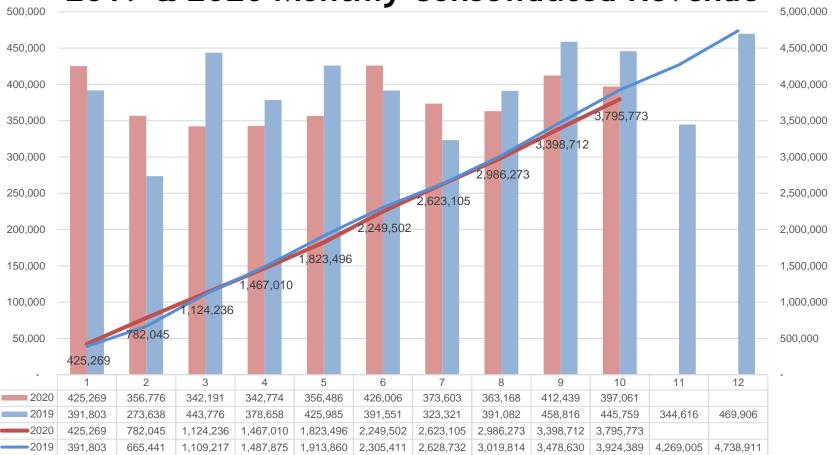

for AMR/AGV

The controller is required to coordinate multiple AMRs to ensure that no collisions occur while tasks are performed. The controller must dispatch AMRs so that the shortest possible cycle time is achieved.



#### **AMR/AGV SOFTWARE**

- AMR/AGV Management and Operating
- ROS1 and ROS2 Supported

#### **COMPATIBLE PERIPHERALS**

- Wireless Solution (Wi-Fi / LoRa / Zigbee)
- Compatible Sensors (LiDAR / Ultrasonic / Laser / Motor)

#### **AMR/AGV CONTROLLER**

- PC-based Main Board
- Control Board
- I/O & Sensor Board







Wireless

**Motion Sensor** 

AMR/AGV Controller

AMR/AGV





### Axiomtek AMR Solution Architecture







# Global Operation









Financial Result

### Quarterly Consolidated Revenue and Gross Margin





### 2019 & 2020 Monthly Consolidated Revenue





# Product Revenue Breakdown by Geography





# Product Revenue Breakdown by Application





# The Passion of Doing Great Things

大膽轉身,熱情串聯 | 追求卓越,迎向冠軍